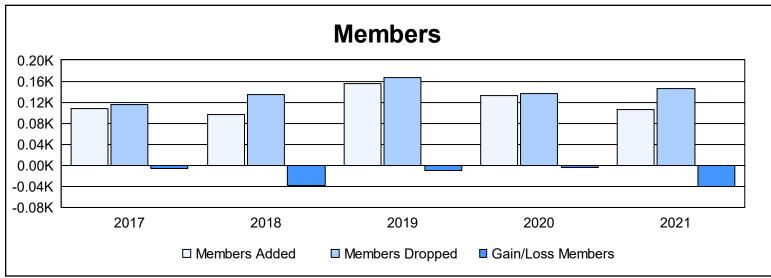

District 103IP As of June 2021 Cumulative

| Year      | New<br>Clubs | Dropped<br>Clubs | Gain/<br>Loss<br>Clubs | New<br>Members | Charter<br>Members | Reinstate<br>Members | Transfer<br>Members | Total<br>Member<br>Added | Total<br>Members<br>Dropped | Gain/<br>Loss<br>Members |
|-----------|--------------|------------------|------------------------|----------------|--------------------|----------------------|---------------------|--------------------------|-----------------------------|--------------------------|
| 2016-2017 | 1            | 1                | 0                      | 66             | 22                 | 7                    | 13                  | 108                      | 115                         | -7                       |
| 2017-2018 | 1            | 2                | -1                     | 49             | 20                 | 5                    | 22                  | 96                       | 134                         | -38                      |
| 2018-2019 | 2            | 1                | 1                      | 59             | 67                 | 10                   | 20                  | 156                      | 166                         | -10                      |
| 2019-2020 | 2            | 3                | -1                     | 58             | 48                 | 3                    | 24                  | 133                      | 137                         | -4                       |
| 2020-2021 | 0            | 1                | -1                     | 83             | 0                  | 5                    | 17                  | 105                      | 146                         | -41                      |
| Average   | 1            | 2                | 0                      | 63             | 31                 | 6                    | 19                  | 120                      | 140                         | -20                      |